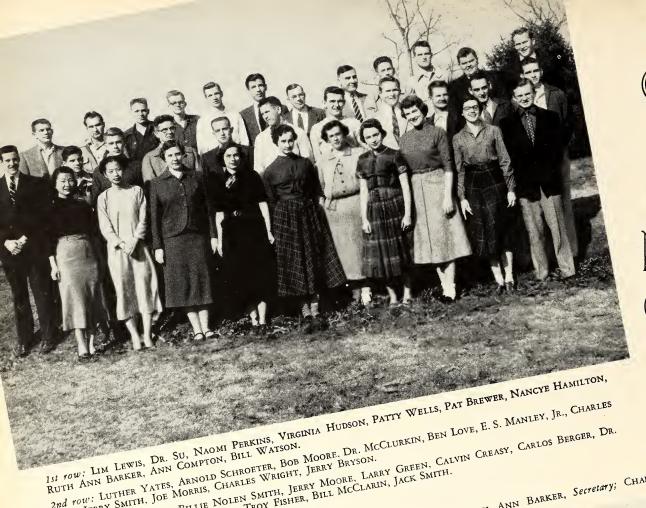

RUTH ANN BARKER, ANN COMPTON, BILL WATSON.

2nd row: Luther Yates, Arnold Schroeter, Bob Moore, Dr. McClurkin, Ben Love, E. S. Manley, Jr., Charles Wright, Jerry Bryson.

Bell, Jerry Smith, Joe Morris, Charles Wright, Jerry Moore, Larby Creen, Calven Carles Carles Reden, Carles Carles Carles Reden, Carles Car

BELL, JERRY SMITH, JOE MORRIS, CHARLES WRIGHT, JERRY BRYSON.

GREEN, CALVIN CREASY, CARLOS BERGER, DR.

3rd row: Guy Johnson, Billie Nolen Smith, Jerry Moore, Larry Jack Smith.

BROWN, MR. OXLEY, WALTER HELMS, TROY FISHER, BILL McCLARIN, JACK SMITH.